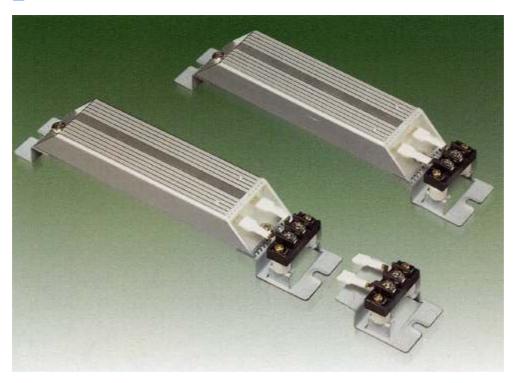

#### AL SPACE HEATER

# ■ CYSH-AL

# Feature

Made of Aluminum with good looking and easy for connection thanks to the provision of 3 modes of connection

#### ■ Product Range

| Code no  | Specification                    | Mode of connection |
|----------|----------------------------------|--------------------|
| CYSH-AL  | 60W, 80W, 100W, 150W, 200W, 300W | Terminal Block     |
| CYSH-AL1 | 60W, 80W, 100W, 150W, 200W, 300W | Terminal           |
| CYSH-AL2 | 60W, 80W, 100W, 150W, 200W, 300W | Lead Wire          |