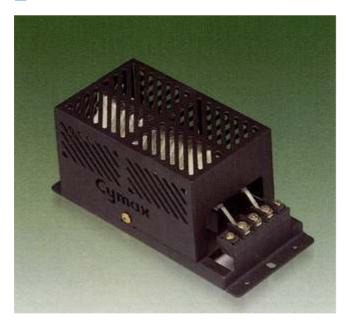

# STEEL BOX SPACE HEATER

#### CYSH-O

■ Feature Specially designed for compact space. Available with built-in Thermo stat Type CYIT-C.

# ■ Application Panel Board and Control Box

# ■ Product Range

| Code no ( Model ) | WATTS | VOLTS |
|-------------------|-------|-------|
| CYSH-080          | 80    | 220   |

| CYSH-0100 | 100 | 220 |
|-----------|-----|-----|
| CYSH-0200 | 200 | 200 |
| CYSHM0150 | 150 | 220 |