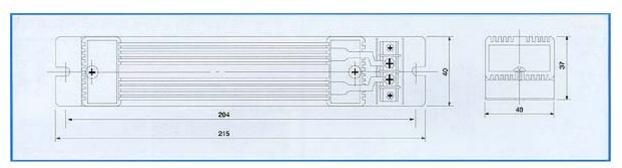

#### AL SPACE HEATER

# ■ CYSH-AL

# Feature

Made of Aluminum with good looking and easy for connection thanks to the provision of 3 modes of connection

#### ■ Product Range

| Code no  | Specification                    | Mode of connection |
|----------|----------------------------------|--------------------|
| CYSH-AL  | 60W, 80W, 100W, 150W, 200W, 300W | Terminal Block     |
| CYSH-AL1 | 60W, 80W, 100W, 150W, 200W, 300W | Terminal           |
| CYSH-AL2 | 60W, 80W, 100W, 150W, 200W, 300W | Lead Wire          |