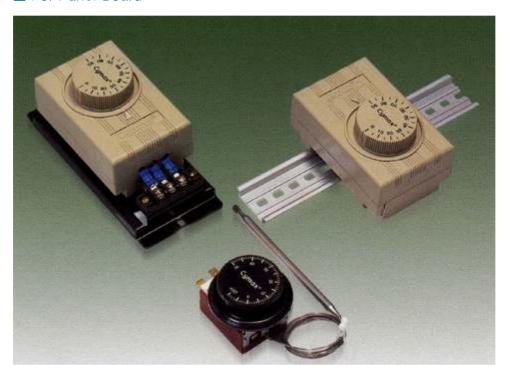

#### **INDUSTRIAL THERMOSTATS**

#### For Panel Board

#### ■ Feature

- \* Sensor part made of SUS material to provide safe and long life..
- \* CYIT-B can be installed separately with AL.CHANNEL
- \* CYIT-C with provision of terminal block for easy wiring

# Application

Panel Board, Control Box, Electric Heater, Refrigerator and cooling unit and other industrial Equipments