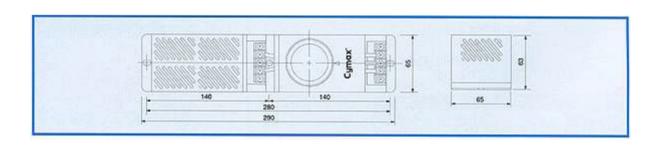

# INDUSTRIAL THERMOSTATS & SPACE HEATER

# ■ CYIT-CH

■ Feature
Built-in design combining therstat CYIT-C TYPE and Space Heater CYSH-O TYPE

# ■ Product Range

| Codo no | Specification |                  |
|---------|---------------|------------------|
| Code no | 온도조절기         | 스페이스 히타          |
| CYIT-CH | 90℃           | 100W, 150W, 200W |