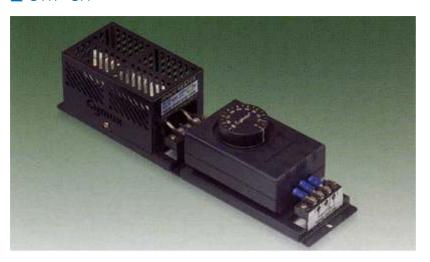

# INDUSTRIAL THERMOSTATS & SPACE HEATER

# ■ CYIT-CH

■ Feature
Built-in design combining therstat CYIT-C TYPE and Space Heater CYSH-O TYPE

# ■ Product Range

| Codo no | Specification |                  |
|---------|---------------|------------------|
| Code no | 온도조절기         | 스페이스 히타          |
| CYIT-CH | 90℃           | 100W, 150W, 200W |