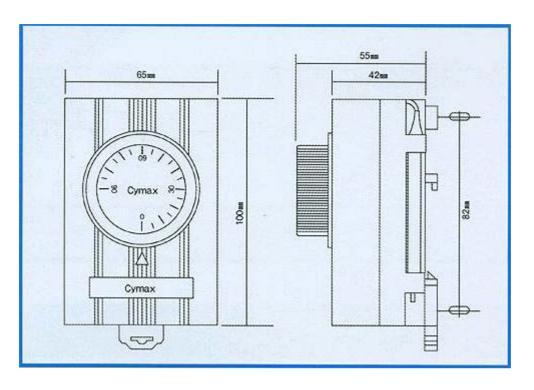

#### **INDUSTRIAL THERMOSTATS**

#### For Panel Board

#### ■ Feature

- \* Sensor part made of SUS material to provide safe and long life..
- \* CYIT-B can be installed separately with AL.CHANNEL
- \* CYIT-C with provision of terminal block for easy wiring

# Application

Panel Board, Control Box, Electric Heater, Refrigerator and cooling unit and other industrial Equipments