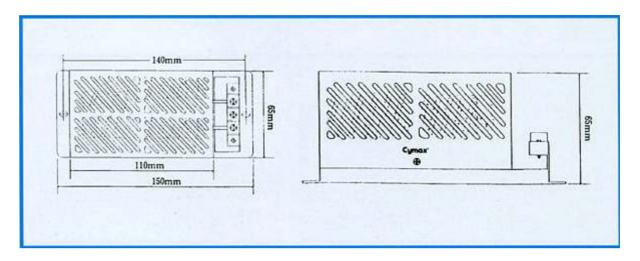

# STEEL BOX SPACE HEATER

#### CYSH-O

■ Feature Specially designed for compact space. Available with built-in Thermo stat Type CYIT-C.

# ■ Application Panel Board and Control Box

# ■ Product Range

| Code no ( Model ) | WATTS | VOLTS |
|-------------------|-------|-------|
| CYSH-080          | 80    | 220   |

| CYSH-0100 | 100 | 220 |
|-----------|-----|-----|
| CYSH-0200 | 200 | 200 |
| CYSHM0150 | 150 | 220 |